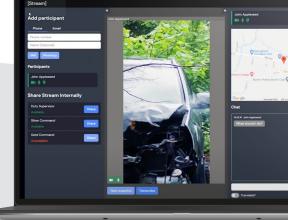

#### Opening up the lines of communication

An operator has instant visibility of that is happening on scene, along with an updated map of location, a chat function to send messages back and forth.

#### Simple to use

With no app, software or pre-existing account required, it's easy to connect with members of the public and live stream from their device - just send a secure URL link via SMS or email to start streaming instantly.