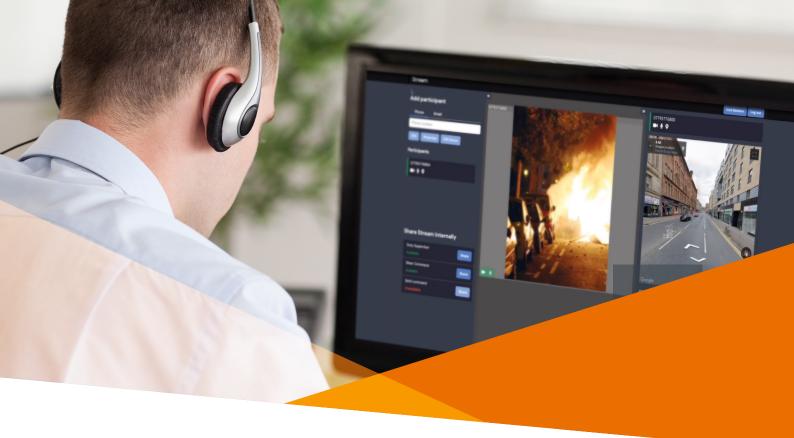

#### Opening up the lines of communication

An operator has instant visibility of that is happening on scene, along with an updated map of location, a chat function to send messages back and forth.

#### Simple to use

With no app, software or pre-existing account required, it's easy to connect with members of the public and live stream from their device - just send a secure URL link via SMS or email to start streaming instantly.

#### Internal sharing

Share what's happening to others in the control room quickly and easily - to help share knowledge, offer insight and seek support. Enabling multiple chats and communications within the control room, as well as with the public.