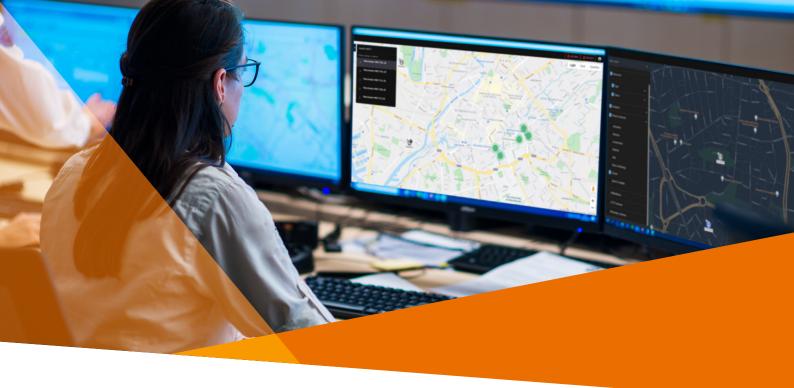

#### Your all-in-one mapping solution

Maps combines the best in mapping technology with the latest in security and quality to help you track officers, vehicles, incidents, callers and points of interest at any location, all in one place.

#### **Complete visibility**

Track officers, vehicles, incidents, callers and points of interest so you can see where incidents are occurring, make better dispatch decisions and identify key buildings to support resource deployment.